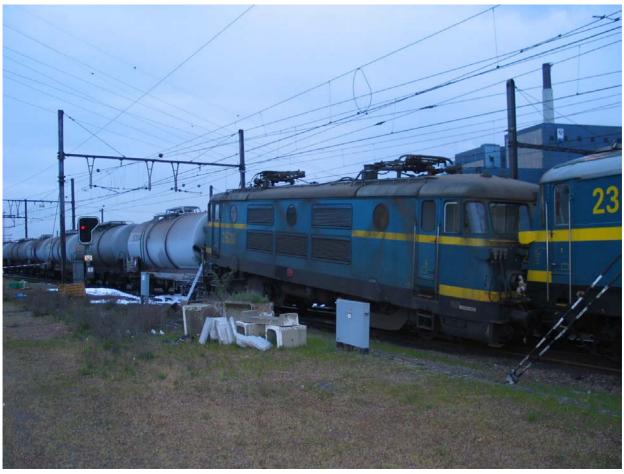

| 1. Mode                                                                                                                                                                                                                                                                                                                               |                                                                                                                                                                                                                                                                                                                                                                                                                                                                  |  |  |  |
|---------------------------------------------------------------------------------------------------------------------------------------------------------------------------------------------------------------------------------------------------------------------------------------------------------------------------------------|------------------------------------------------------------------------------------------------------------------------------------------------------------------------------------------------------------------------------------------------------------------------------------------------------------------------------------------------------------------------------------------------------------------------------------------------------------------|--|--|--|
| x Rail                                                                                                                                                                                                                                                                                                                                | □ Road                                                                                                                                                                                                                                                                                                                                                                                                                                                           |  |  |  |
| Wagon number (optional):                                                                                                                                                                                                                                                                                                              | Vehicle registration (optional):                                                                                                                                                                                                                                                                                                                                                                                                                                 |  |  |  |
| 33 87 7868 6463                                                                                                                                                                                                                                                                                                                       |                                                                                                                                                                                                                                                                                                                                                                                                                                                                  |  |  |  |
| 2. Date and location of occurrence                                                                                                                                                                                                                                                                                                    |                                                                                                                                                                                                                                                                                                                                                                                                                                                                  |  |  |  |
| Year: 2004 Month: 04 Day: 21 Time: 03:45                                                                                                                                                                                                                                                                                              |                                                                                                                                                                                                                                                                                                                                                                                                                                                                  |  |  |  |
| □ Station                                                                                                                                                                                                                                                                                                                             | Road                                                                                                                                                                                                                                                                                                                                                                                                                                                             |  |  |  |
| x Shunting/marshalling yard                                                                                                                                                                                                                                                                                                           | □ Built-up area                                                                                                                                                                                                                                                                                                                                                                                                                                                  |  |  |  |
| □ Loading/unloading/transhipment site                                                                                                                                                                                                                                                                                                 | □ Loading/unloading/transhipment site                                                                                                                                                                                                                                                                                                                                                                                                                            |  |  |  |
| Location / Country: Monceau (Belgium)                                                                                                                                                                                                                                                                                                 | □ Open road                                                                                                                                                                                                                                                                                                                                                                                                                                                      |  |  |  |
| or                                                                                                                                                                                                                                                                                                                                    | Location / Country:                                                                                                                                                                                                                                                                                                                                                                                                                                              |  |  |  |
| □ Open line                                                                                                                                                                                                                                                                                                                           |                                                                                                                                                                                                                                                                                                                                                                                                                                                                  |  |  |  |
| Description of line:                                                                                                                                                                                                                                                                                                                  |                                                                                                                                                                                                                                                                                                                                                                                                                                                                  |  |  |  |
| Kilometres:                                                                                                                                                                                                                                                                                                                           |                                                                                                                                                                                                                                                                                                                                                                                                                                                                  |  |  |  |
| 3. Topography                                                                                                                                                                                                                                                                                                                         |                                                                                                                                                                                                                                                                                                                                                                                                                                                                  |  |  |  |
| □ Gradient/incline                                                                                                                                                                                                                                                                                                                    |                                                                                                                                                                                                                                                                                                                                                                                                                                                                  |  |  |  |
| □ Tunnel                                                                                                                                                                                                                                                                                                                              |                                                                                                                                                                                                                                                                                                                                                                                                                                                                  |  |  |  |
| □ Bridge/Underpass                                                                                                                                                                                                                                                                                                                    |                                                                                                                                                                                                                                                                                                                                                                                                                                                                  |  |  |  |
| □ Crossing                                                                                                                                                                                                                                                                                                                            |                                                                                                                                                                                                                                                                                                                                                                                                                                                                  |  |  |  |
| 4. Particular weather conditions                                                                                                                                                                                                                                                                                                      |                                                                                                                                                                                                                                                                                                                                                                                                                                                                  |  |  |  |
| □ Rain                                                                                                                                                                                                                                                                                                                                |                                                                                                                                                                                                                                                                                                                                                                                                                                                                  |  |  |  |
| □ Snow                                                                                                                                                                                                                                                                                                                                |                                                                                                                                                                                                                                                                                                                                                                                                                                                                  |  |  |  |
| □ lce                                                                                                                                                                                                                                                                                                                                 |                                                                                                                                                                                                                                                                                                                                                                                                                                                                  |  |  |  |
| □ Fog                                                                                                                                                                                                                                                                                                                                 |                                                                                                                                                                                                                                                                                                                                                                                                                                                                  |  |  |  |
| □ Thunderstorm                                                                                                                                                                                                                                                                                                                        |                                                                                                                                                                                                                                                                                                                                                                                                                                                                  |  |  |  |
| □ Storm                                                                                                                                                                                                                                                                                                                               |                                                                                                                                                                                                                                                                                                                                                                                                                                                                  |  |  |  |
| Temperature: °C                                                                                                                                                                                                                                                                                                                       |                                                                                                                                                                                                                                                                                                                                                                                                                                                                  |  |  |  |
| 5. Description of occurrence                                                                                                                                                                                                                                                                                                          |                                                                                                                                                                                                                                                                                                                                                                                                                                                                  |  |  |  |
| □ Derailment/Leaving the road                                                                                                                                                                                                                                                                                                         |                                                                                                                                                                                                                                                                                                                                                                                                                                                                  |  |  |  |
| x Collision                                                                                                                                                                                                                                                                                                                           |                                                                                                                                                                                                                                                                                                                                                                                                                                                                  |  |  |  |
| □ Overturning/Rolling over                                                                                                                                                                                                                                                                                                            |                                                                                                                                                                                                                                                                                                                                                                                                                                                                  |  |  |  |
| □ Fire                                                                                                                                                                                                                                                                                                                                |                                                                                                                                                                                                                                                                                                                                                                                                                                                                  |  |  |  |
| □ Explosion                                                                                                                                                                                                                                                                                                                           |                                                                                                                                                                                                                                                                                                                                                                                                                                                                  |  |  |  |
| x Loss                                                                                                                                                                                                                                                                                                                                |                                                                                                                                                                                                                                                                                                                                                                                                                                                                  |  |  |  |
| □ Technical fault                                                                                                                                                                                                                                                                                                                     |                                                                                                                                                                                                                                                                                                                                                                                                                                                                  |  |  |  |
| Additional description of occurrence:                                                                                                                                                                                                                                                                                                 |                                                                                                                                                                                                                                                                                                                                                                                                                                                                  |  |  |  |
| from Antwerp. On track 3, a train composed of 2 loco Moustier – Jemeppe-sur-Sambre. Because of its length train and the train arriving on track 6, which led to a Overriding of buffers occurred between the second location tank wagon No. 33 87 786 3 646-3 behind the locom Solvay attended the scene of the accident and transfer | 24 wagons, hauled by 2 locomotives, arrived on track 6 motives and 52 empty wagons was ready to depart for th, there was not enough clearance between the latter a slanting collision. The 4 locomotives were damaged, comotive of the train arriving from Antwerp and the first notive, which contained ethylene dichloride (336/1184), red the load. After the load had been transferred, it was soaked into the ground. Investigations are currently minated. |  |  |  |
| Speed of moving train: 20 – 25 km/h                                                                                                                                                                                                                                                                                                   |                                                                                                                                                                                                                                                                                                                                                                                                                                                                  |  |  |  |