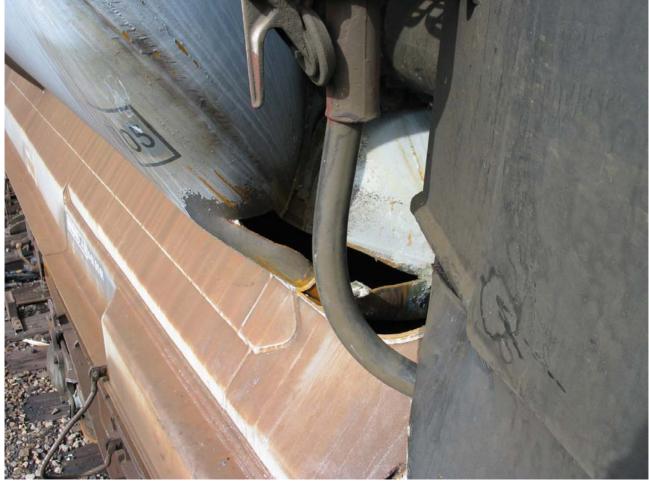

| 1. Mode                                                                                                                                                                                                                                                                                                                               |                                                                                                                                                                                                                                                                                                                                                                                                                                                                  |  |  |  |
|---------------------------------------------------------------------------------------------------------------------------------------------------------------------------------------------------------------------------------------------------------------------------------------------------------------------------------------|------------------------------------------------------------------------------------------------------------------------------------------------------------------------------------------------------------------------------------------------------------------------------------------------------------------------------------------------------------------------------------------------------------------------------------------------------------------|--|--|--|
| x Rail                                                                                                                                                                                                                                                                                                                                | □ Road                                                                                                                                                                                                                                                                                                                                                                                                                                                           |  |  |  |
| Wagon number (optional):                                                                                                                                                                                                                                                                                                              | Vehicle registration (optional):                                                                                                                                                                                                                                                                                                                                                                                                                                 |  |  |  |
| 33 87 7868 6463                                                                                                                                                                                                                                                                                                                       |                                                                                                                                                                                                                                                                                                                                                                                                                                                                  |  |  |  |
| 2. Date and location of occurrence                                                                                                                                                                                                                                                                                                    |                                                                                                                                                                                                                                                                                                                                                                                                                                                                  |  |  |  |
| Year: 2004 Month: 04 Day: 21 Time: 03:45                                                                                                                                                                                                                                                                                              |                                                                                                                                                                                                                                                                                                                                                                                                                                                                  |  |  |  |
| □ Station                                                                                                                                                                                                                                                                                                                             | Road                                                                                                                                                                                                                                                                                                                                                                                                                                                             |  |  |  |
| x Shunting/marshalling yard                                                                                                                                                                                                                                                                                                           | □ Built-up area                                                                                                                                                                                                                                                                                                                                                                                                                                                  |  |  |  |
| □ Loading/unloading/transhipment site                                                                                                                                                                                                                                                                                                 | □ Loading/unloading/transhipment site                                                                                                                                                                                                                                                                                                                                                                                                                            |  |  |  |
| Location / Country: Monceau (Belgium)                                                                                                                                                                                                                                                                                                 | □ Open road                                                                                                                                                                                                                                                                                                                                                                                                                                                      |  |  |  |
| or                                                                                                                                                                                                                                                                                                                                    | Location / Country:                                                                                                                                                                                                                                                                                                                                                                                                                                              |  |  |  |
| □ Open line                                                                                                                                                                                                                                                                                                                           |                                                                                                                                                                                                                                                                                                                                                                                                                                                                  |  |  |  |
| Description of line:                                                                                                                                                                                                                                                                                                                  |                                                                                                                                                                                                                                                                                                                                                                                                                                                                  |  |  |  |
| Kilometres:                                                                                                                                                                                                                                                                                                                           |                                                                                                                                                                                                                                                                                                                                                                                                                                                                  |  |  |  |
| 3. Topography                                                                                                                                                                                                                                                                                                                         |                                                                                                                                                                                                                                                                                                                                                                                                                                                                  |  |  |  |
| □ Gradient/incline                                                                                                                                                                                                                                                                                                                    |                                                                                                                                                                                                                                                                                                                                                                                                                                                                  |  |  |  |
| □ Tunnel                                                                                                                                                                                                                                                                                                                              |                                                                                                                                                                                                                                                                                                                                                                                                                                                                  |  |  |  |
| □ Bridge/Underpass                                                                                                                                                                                                                                                                                                                    |                                                                                                                                                                                                                                                                                                                                                                                                                                                                  |  |  |  |
| □ Crossing                                                                                                                                                                                                                                                                                                                            |                                                                                                                                                                                                                                                                                                                                                                                                                                                                  |  |  |  |
| 4. Particular weather conditions                                                                                                                                                                                                                                                                                                      |                                                                                                                                                                                                                                                                                                                                                                                                                                                                  |  |  |  |
| □ Rain                                                                                                                                                                                                                                                                                                                                |                                                                                                                                                                                                                                                                                                                                                                                                                                                                  |  |  |  |
| □ Snow                                                                                                                                                                                                                                                                                                                                |                                                                                                                                                                                                                                                                                                                                                                                                                                                                  |  |  |  |
| □ lce                                                                                                                                                                                                                                                                                                                                 |                                                                                                                                                                                                                                                                                                                                                                                                                                                                  |  |  |  |
| □ Fog                                                                                                                                                                                                                                                                                                                                 |                                                                                                                                                                                                                                                                                                                                                                                                                                                                  |  |  |  |
| □ Thunderstorm                                                                                                                                                                                                                                                                                                                        |                                                                                                                                                                                                                                                                                                                                                                                                                                                                  |  |  |  |
| □ Storm                                                                                                                                                                                                                                                                                                                               |                                                                                                                                                                                                                                                                                                                                                                                                                                                                  |  |  |  |
| Temperature: °C                                                                                                                                                                                                                                                                                                                       |                                                                                                                                                                                                                                                                                                                                                                                                                                                                  |  |  |  |
| 5. Description of occurrence                                                                                                                                                                                                                                                                                                          |                                                                                                                                                                                                                                                                                                                                                                                                                                                                  |  |  |  |
| □ Derailment/Leaving the road                                                                                                                                                                                                                                                                                                         |                                                                                                                                                                                                                                                                                                                                                                                                                                                                  |  |  |  |
| x Collision                                                                                                                                                                                                                                                                                                                           |                                                                                                                                                                                                                                                                                                                                                                                                                                                                  |  |  |  |
| □ Overturning/Rolling over                                                                                                                                                                                                                                                                                                            |                                                                                                                                                                                                                                                                                                                                                                                                                                                                  |  |  |  |
| □ Fire                                                                                                                                                                                                                                                                                                                                |                                                                                                                                                                                                                                                                                                                                                                                                                                                                  |  |  |  |
| □ Explosion                                                                                                                                                                                                                                                                                                                           |                                                                                                                                                                                                                                                                                                                                                                                                                                                                  |  |  |  |
| x Loss                                                                                                                                                                                                                                                                                                                                |                                                                                                                                                                                                                                                                                                                                                                                                                                                                  |  |  |  |
| □ Technical fault                                                                                                                                                                                                                                                                                                                     |                                                                                                                                                                                                                                                                                                                                                                                                                                                                  |  |  |  |
| Additional description of occurrence:                                                                                                                                                                                                                                                                                                 |                                                                                                                                                                                                                                                                                                                                                                                                                                                                  |  |  |  |
| from Antwerp. On track 3, a train composed of 2 loco Moustier – Jemeppe-sur-Sambre. Because of its length train and the train arriving on track 6, which led to a Overriding of buffers occurred between the second location tank wagon No. 33 87 786 3 646-3 behind the locom Solvay attended the scene of the accident and transfer | 24 wagons, hauled by 2 locomotives, arrived on track 6 motives and 52 empty wagons was ready to depart for th, there was not enough clearance between the latter a slanting collision. The 4 locomotives were damaged, comotive of the train arriving from Antwerp and the first notive, which contained ethylene dichloride (336/1184), red the load. After the load had been transferred, it was soaked into the ground. Investigations are currently minated. |  |  |  |
| Speed of moving train: 20 – 25 km/h                                                                                                                                                                                                                                                                                                   |                                                                                                                                                                                                                                                                                                                                                                                                                                                                  |  |  |  |