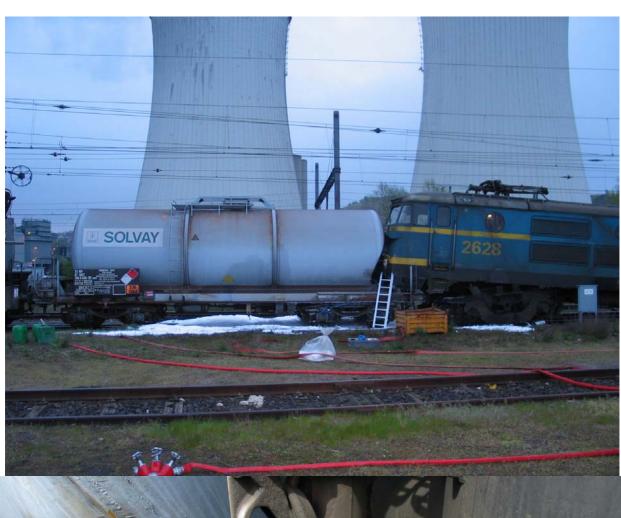

| 1. Mode                                                                                                                                                                                                                                                                                                                               |                                                                                                                                                                                                                                                                                                                                                                                                                                                                  |  |  |  |
|---------------------------------------------------------------------------------------------------------------------------------------------------------------------------------------------------------------------------------------------------------------------------------------------------------------------------------------|------------------------------------------------------------------------------------------------------------------------------------------------------------------------------------------------------------------------------------------------------------------------------------------------------------------------------------------------------------------------------------------------------------------------------------------------------------------|--|--|--|
| x Rail                                                                                                                                                                                                                                                                                                                                | □ Road                                                                                                                                                                                                                                                                                                                                                                                                                                                           |  |  |  |
| Wagon number (optional):                                                                                                                                                                                                                                                                                                              | Vehicle registration (optional):                                                                                                                                                                                                                                                                                                                                                                                                                                 |  |  |  |
| 33 87 7868 6463                                                                                                                                                                                                                                                                                                                       |                                                                                                                                                                                                                                                                                                                                                                                                                                                                  |  |  |  |
| 2. Date and location of occurrence                                                                                                                                                                                                                                                                                                    |                                                                                                                                                                                                                                                                                                                                                                                                                                                                  |  |  |  |
| Year: 2004 Month: 04 Day: 21 Time: 03:45                                                                                                                                                                                                                                                                                              |                                                                                                                                                                                                                                                                                                                                                                                                                                                                  |  |  |  |
| □ Station                                                                                                                                                                                                                                                                                                                             | Road                                                                                                                                                                                                                                                                                                                                                                                                                                                             |  |  |  |
| x Shunting/marshalling yard                                                                                                                                                                                                                                                                                                           | □ Built-up area                                                                                                                                                                                                                                                                                                                                                                                                                                                  |  |  |  |
| □ Loading/unloading/transhipment site                                                                                                                                                                                                                                                                                                 | □ Loading/unloading/transhipment site                                                                                                                                                                                                                                                                                                                                                                                                                            |  |  |  |
| Location / Country: Monceau (Belgium)                                                                                                                                                                                                                                                                                                 | □ Open road                                                                                                                                                                                                                                                                                                                                                                                                                                                      |  |  |  |
| or                                                                                                                                                                                                                                                                                                                                    | Location / Country:                                                                                                                                                                                                                                                                                                                                                                                                                                              |  |  |  |
| □ Open line                                                                                                                                                                                                                                                                                                                           |                                                                                                                                                                                                                                                                                                                                                                                                                                                                  |  |  |  |
| Description of line:                                                                                                                                                                                                                                                                                                                  |                                                                                                                                                                                                                                                                                                                                                                                                                                                                  |  |  |  |
| Kilometres:                                                                                                                                                                                                                                                                                                                           |                                                                                                                                                                                                                                                                                                                                                                                                                                                                  |  |  |  |
| 3. Topography                                                                                                                                                                                                                                                                                                                         |                                                                                                                                                                                                                                                                                                                                                                                                                                                                  |  |  |  |
| □ Gradient/incline                                                                                                                                                                                                                                                                                                                    |                                                                                                                                                                                                                                                                                                                                                                                                                                                                  |  |  |  |
| □ Tunnel                                                                                                                                                                                                                                                                                                                              |                                                                                                                                                                                                                                                                                                                                                                                                                                                                  |  |  |  |
| □ Bridge/Underpass                                                                                                                                                                                                                                                                                                                    |                                                                                                                                                                                                                                                                                                                                                                                                                                                                  |  |  |  |
| □ Crossing                                                                                                                                                                                                                                                                                                                            |                                                                                                                                                                                                                                                                                                                                                                                                                                                                  |  |  |  |
| 4. Particular weather conditions                                                                                                                                                                                                                                                                                                      |                                                                                                                                                                                                                                                                                                                                                                                                                                                                  |  |  |  |
| □ Rain                                                                                                                                                                                                                                                                                                                                |                                                                                                                                                                                                                                                                                                                                                                                                                                                                  |  |  |  |
| □ Snow                                                                                                                                                                                                                                                                                                                                |                                                                                                                                                                                                                                                                                                                                                                                                                                                                  |  |  |  |
| □ lce                                                                                                                                                                                                                                                                                                                                 |                                                                                                                                                                                                                                                                                                                                                                                                                                                                  |  |  |  |
| □ Fog                                                                                                                                                                                                                                                                                                                                 |                                                                                                                                                                                                                                                                                                                                                                                                                                                                  |  |  |  |
| □ Thunderstorm                                                                                                                                                                                                                                                                                                                        |                                                                                                                                                                                                                                                                                                                                                                                                                                                                  |  |  |  |
| □ Storm                                                                                                                                                                                                                                                                                                                               |                                                                                                                                                                                                                                                                                                                                                                                                                                                                  |  |  |  |
| Temperature: °C                                                                                                                                                                                                                                                                                                                       |                                                                                                                                                                                                                                                                                                                                                                                                                                                                  |  |  |  |
| 5. Description of occurrence                                                                                                                                                                                                                                                                                                          |                                                                                                                                                                                                                                                                                                                                                                                                                                                                  |  |  |  |
| □ Derailment/Leaving the road                                                                                                                                                                                                                                                                                                         |                                                                                                                                                                                                                                                                                                                                                                                                                                                                  |  |  |  |
| x Collision                                                                                                                                                                                                                                                                                                                           |                                                                                                                                                                                                                                                                                                                                                                                                                                                                  |  |  |  |
| □ Overturning/Rolling over                                                                                                                                                                                                                                                                                                            |                                                                                                                                                                                                                                                                                                                                                                                                                                                                  |  |  |  |
| □ Fire                                                                                                                                                                                                                                                                                                                                |                                                                                                                                                                                                                                                                                                                                                                                                                                                                  |  |  |  |
| □ Explosion                                                                                                                                                                                                                                                                                                                           |                                                                                                                                                                                                                                                                                                                                                                                                                                                                  |  |  |  |
| x Loss                                                                                                                                                                                                                                                                                                                                |                                                                                                                                                                                                                                                                                                                                                                                                                                                                  |  |  |  |
| □ Technical fault                                                                                                                                                                                                                                                                                                                     |                                                                                                                                                                                                                                                                                                                                                                                                                                                                  |  |  |  |
| Additional description of occurrence:                                                                                                                                                                                                                                                                                                 |                                                                                                                                                                                                                                                                                                                                                                                                                                                                  |  |  |  |
| from Antwerp. On track 3, a train composed of 2 loco Moustier – Jemeppe-sur-Sambre. Because of its length train and the train arriving on track 6, which led to a Overriding of buffers occurred between the second location tank wagon No. 33 87 786 3 646-3 behind the locom Solvay attended the scene of the accident and transfer | 24 wagons, hauled by 2 locomotives, arrived on track 6 motives and 52 empty wagons was ready to depart for th, there was not enough clearance between the latter a slanting collision. The 4 locomotives were damaged, comotive of the train arriving from Antwerp and the first notive, which contained ethylene dichloride (336/1184), red the load. After the load had been transferred, it was soaked into the ground. Investigations are currently minated. |  |  |  |
| Speed of moving train: 20 – 25 km/h                                                                                                                                                                                                                                                                                                   |                                                                                                                                                                                                                                                                                                                                                                                                                                                                  |  |  |  |