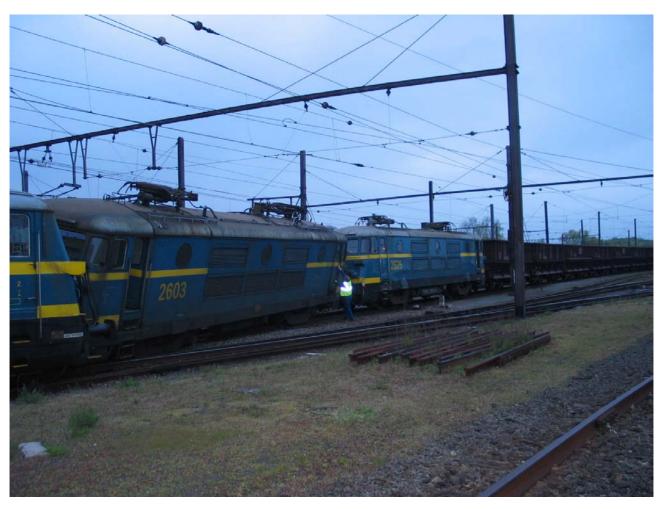

| 1. Mode                                                                                                                                                                                                                                                                                                                               |                                                                                                                                                                                                                                                                                                                                                                                                                                                                  |  |  |  |
|---------------------------------------------------------------------------------------------------------------------------------------------------------------------------------------------------------------------------------------------------------------------------------------------------------------------------------------|------------------------------------------------------------------------------------------------------------------------------------------------------------------------------------------------------------------------------------------------------------------------------------------------------------------------------------------------------------------------------------------------------------------------------------------------------------------|--|--|--|
| x Rail                                                                                                                                                                                                                                                                                                                                | □ Road                                                                                                                                                                                                                                                                                                                                                                                                                                                           |  |  |  |
| Wagon number (optional):                                                                                                                                                                                                                                                                                                              | Vehicle registration (optional):                                                                                                                                                                                                                                                                                                                                                                                                                                 |  |  |  |
| 33 87 7868 6463                                                                                                                                                                                                                                                                                                                       |                                                                                                                                                                                                                                                                                                                                                                                                                                                                  |  |  |  |
| 2. Date and location of occurrence                                                                                                                                                                                                                                                                                                    |                                                                                                                                                                                                                                                                                                                                                                                                                                                                  |  |  |  |
| Year: 2004 Month: 04 Day: 21 Time: 03:45                                                                                                                                                                                                                                                                                              |                                                                                                                                                                                                                                                                                                                                                                                                                                                                  |  |  |  |
| □ Station                                                                                                                                                                                                                                                                                                                             | Road                                                                                                                                                                                                                                                                                                                                                                                                                                                             |  |  |  |
| x Shunting/marshalling yard                                                                                                                                                                                                                                                                                                           | □ Built-up area                                                                                                                                                                                                                                                                                                                                                                                                                                                  |  |  |  |
| □ Loading/unloading/transhipment site                                                                                                                                                                                                                                                                                                 | □ Loading/unloading/transhipment site                                                                                                                                                                                                                                                                                                                                                                                                                            |  |  |  |
| Location / Country: Monceau (Belgium)                                                                                                                                                                                                                                                                                                 | □ Open road                                                                                                                                                                                                                                                                                                                                                                                                                                                      |  |  |  |
| or                                                                                                                                                                                                                                                                                                                                    | Location / Country:                                                                                                                                                                                                                                                                                                                                                                                                                                              |  |  |  |
| □ Open line                                                                                                                                                                                                                                                                                                                           |                                                                                                                                                                                                                                                                                                                                                                                                                                                                  |  |  |  |
| Description of line:                                                                                                                                                                                                                                                                                                                  |                                                                                                                                                                                                                                                                                                                                                                                                                                                                  |  |  |  |
| Kilometres:                                                                                                                                                                                                                                                                                                                           |                                                                                                                                                                                                                                                                                                                                                                                                                                                                  |  |  |  |
| 3. Topography                                                                                                                                                                                                                                                                                                                         |                                                                                                                                                                                                                                                                                                                                                                                                                                                                  |  |  |  |
| □ Gradient/incline                                                                                                                                                                                                                                                                                                                    |                                                                                                                                                                                                                                                                                                                                                                                                                                                                  |  |  |  |
| □ Tunnel                                                                                                                                                                                                                                                                                                                              |                                                                                                                                                                                                                                                                                                                                                                                                                                                                  |  |  |  |
| □ Bridge/Underpass                                                                                                                                                                                                                                                                                                                    |                                                                                                                                                                                                                                                                                                                                                                                                                                                                  |  |  |  |
| □ Crossing                                                                                                                                                                                                                                                                                                                            |                                                                                                                                                                                                                                                                                                                                                                                                                                                                  |  |  |  |
| 4. Particular weather conditions                                                                                                                                                                                                                                                                                                      |                                                                                                                                                                                                                                                                                                                                                                                                                                                                  |  |  |  |
| □ Rain                                                                                                                                                                                                                                                                                                                                |                                                                                                                                                                                                                                                                                                                                                                                                                                                                  |  |  |  |
| □ Snow                                                                                                                                                                                                                                                                                                                                |                                                                                                                                                                                                                                                                                                                                                                                                                                                                  |  |  |  |
| □ lce                                                                                                                                                                                                                                                                                                                                 |                                                                                                                                                                                                                                                                                                                                                                                                                                                                  |  |  |  |
| □ Fog                                                                                                                                                                                                                                                                                                                                 |                                                                                                                                                                                                                                                                                                                                                                                                                                                                  |  |  |  |
| □ Thunderstorm                                                                                                                                                                                                                                                                                                                        |                                                                                                                                                                                                                                                                                                                                                                                                                                                                  |  |  |  |
| □ Storm                                                                                                                                                                                                                                                                                                                               |                                                                                                                                                                                                                                                                                                                                                                                                                                                                  |  |  |  |
| Temperature: °C                                                                                                                                                                                                                                                                                                                       |                                                                                                                                                                                                                                                                                                                                                                                                                                                                  |  |  |  |
| 5. Description of occurrence                                                                                                                                                                                                                                                                                                          |                                                                                                                                                                                                                                                                                                                                                                                                                                                                  |  |  |  |
| □ Derailment/Leaving the road                                                                                                                                                                                                                                                                                                         |                                                                                                                                                                                                                                                                                                                                                                                                                                                                  |  |  |  |
| x Collision                                                                                                                                                                                                                                                                                                                           |                                                                                                                                                                                                                                                                                                                                                                                                                                                                  |  |  |  |
| □ Overturning/Rolling over                                                                                                                                                                                                                                                                                                            |                                                                                                                                                                                                                                                                                                                                                                                                                                                                  |  |  |  |
| □ Fire                                                                                                                                                                                                                                                                                                                                |                                                                                                                                                                                                                                                                                                                                                                                                                                                                  |  |  |  |
| □ Explosion                                                                                                                                                                                                                                                                                                                           |                                                                                                                                                                                                                                                                                                                                                                                                                                                                  |  |  |  |
| x Loss                                                                                                                                                                                                                                                                                                                                |                                                                                                                                                                                                                                                                                                                                                                                                                                                                  |  |  |  |
| □ Technical fault                                                                                                                                                                                                                                                                                                                     |                                                                                                                                                                                                                                                                                                                                                                                                                                                                  |  |  |  |
| Additional description of occurrence:                                                                                                                                                                                                                                                                                                 |                                                                                                                                                                                                                                                                                                                                                                                                                                                                  |  |  |  |
| from Antwerp. On track 3, a train composed of 2 loco Moustier – Jemeppe-sur-Sambre. Because of its length train and the train arriving on track 6, which led to a Overriding of buffers occurred between the second location tank wagon No. 33 87 786 3 646-3 behind the locom Solvay attended the scene of the accident and transfer | 24 wagons, hauled by 2 locomotives, arrived on track 6 motives and 52 empty wagons was ready to depart for th, there was not enough clearance between the latter a slanting collision. The 4 locomotives were damaged, comotive of the train arriving from Antwerp and the first notive, which contained ethylene dichloride (336/1184), red the load. After the load had been transferred, it was soaked into the ground. Investigations are currently minated. |  |  |  |
| Speed of moving train: 20 – 25 km/h                                                                                                                                                                                                                                                                                                   |                                                                                                                                                                                                                                                                                                                                                                                                                                                                  |  |  |  |