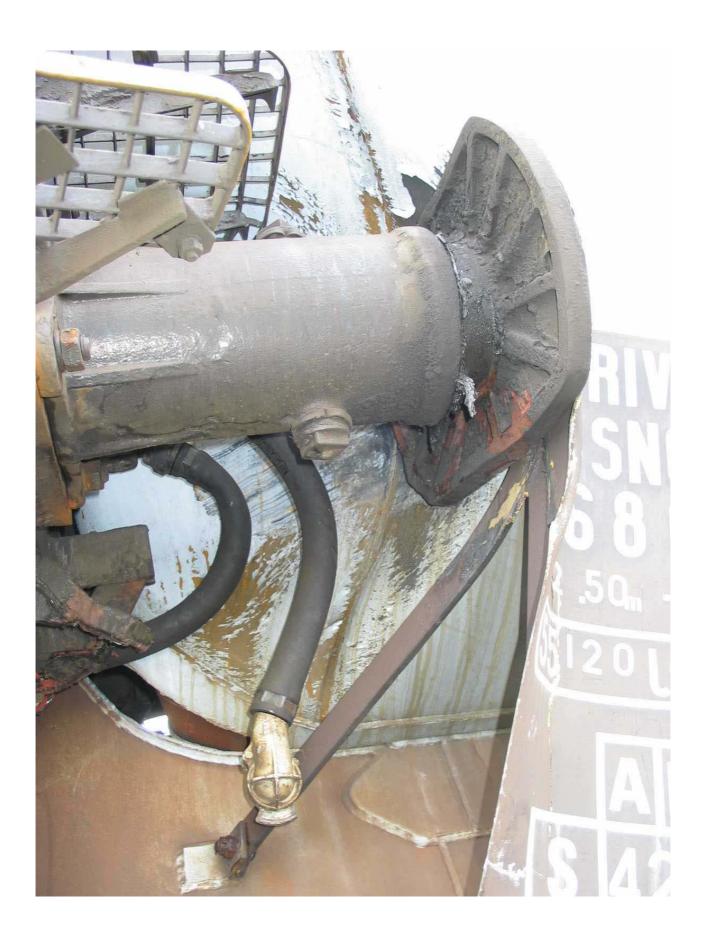

| 1. Mode                                                                                                                                                                                                                                                                                                                               |                                                                                                                                                                                                                                                                                                                                                                                                                                                                  |  |  |  |
|---------------------------------------------------------------------------------------------------------------------------------------------------------------------------------------------------------------------------------------------------------------------------------------------------------------------------------------|------------------------------------------------------------------------------------------------------------------------------------------------------------------------------------------------------------------------------------------------------------------------------------------------------------------------------------------------------------------------------------------------------------------------------------------------------------------|--|--|--|
| x Rail                                                                                                                                                                                                                                                                                                                                | □ Road                                                                                                                                                                                                                                                                                                                                                                                                                                                           |  |  |  |
| Wagon number (optional):                                                                                                                                                                                                                                                                                                              | Vehicle registration (optional):                                                                                                                                                                                                                                                                                                                                                                                                                                 |  |  |  |
| 33 87 7868 6463                                                                                                                                                                                                                                                                                                                       |                                                                                                                                                                                                                                                                                                                                                                                                                                                                  |  |  |  |
| 2. Date and location of occurrence                                                                                                                                                                                                                                                                                                    |                                                                                                                                                                                                                                                                                                                                                                                                                                                                  |  |  |  |
| Year: 2004 Month: 04 Day: 21 Time: 03:45                                                                                                                                                                                                                                                                                              |                                                                                                                                                                                                                                                                                                                                                                                                                                                                  |  |  |  |
| □ Station                                                                                                                                                                                                                                                                                                                             | Road                                                                                                                                                                                                                                                                                                                                                                                                                                                             |  |  |  |
| x Shunting/marshalling yard                                                                                                                                                                                                                                                                                                           | □ Built-up area                                                                                                                                                                                                                                                                                                                                                                                                                                                  |  |  |  |
| □ Loading/unloading/transhipment site                                                                                                                                                                                                                                                                                                 | □ Loading/unloading/transhipment site                                                                                                                                                                                                                                                                                                                                                                                                                            |  |  |  |
| Location / Country: Monceau (Belgium)                                                                                                                                                                                                                                                                                                 | □ Open road                                                                                                                                                                                                                                                                                                                                                                                                                                                      |  |  |  |
| or                                                                                                                                                                                                                                                                                                                                    | Location / Country:                                                                                                                                                                                                                                                                                                                                                                                                                                              |  |  |  |
| □ Open line                                                                                                                                                                                                                                                                                                                           |                                                                                                                                                                                                                                                                                                                                                                                                                                                                  |  |  |  |
| Description of line:                                                                                                                                                                                                                                                                                                                  |                                                                                                                                                                                                                                                                                                                                                                                                                                                                  |  |  |  |
| Kilometres:                                                                                                                                                                                                                                                                                                                           |                                                                                                                                                                                                                                                                                                                                                                                                                                                                  |  |  |  |
| 3. Topography                                                                                                                                                                                                                                                                                                                         |                                                                                                                                                                                                                                                                                                                                                                                                                                                                  |  |  |  |
| □ Gradient/incline                                                                                                                                                                                                                                                                                                                    |                                                                                                                                                                                                                                                                                                                                                                                                                                                                  |  |  |  |
| □ Tunnel                                                                                                                                                                                                                                                                                                                              |                                                                                                                                                                                                                                                                                                                                                                                                                                                                  |  |  |  |
| □ Bridge/Underpass                                                                                                                                                                                                                                                                                                                    |                                                                                                                                                                                                                                                                                                                                                                                                                                                                  |  |  |  |
| □ Crossing                                                                                                                                                                                                                                                                                                                            |                                                                                                                                                                                                                                                                                                                                                                                                                                                                  |  |  |  |
| 4. Particular weather conditions                                                                                                                                                                                                                                                                                                      |                                                                                                                                                                                                                                                                                                                                                                                                                                                                  |  |  |  |
| □ Rain                                                                                                                                                                                                                                                                                                                                |                                                                                                                                                                                                                                                                                                                                                                                                                                                                  |  |  |  |
| □ Snow                                                                                                                                                                                                                                                                                                                                |                                                                                                                                                                                                                                                                                                                                                                                                                                                                  |  |  |  |
| □ lce                                                                                                                                                                                                                                                                                                                                 |                                                                                                                                                                                                                                                                                                                                                                                                                                                                  |  |  |  |
| □ Fog                                                                                                                                                                                                                                                                                                                                 |                                                                                                                                                                                                                                                                                                                                                                                                                                                                  |  |  |  |
| □ Thunderstorm                                                                                                                                                                                                                                                                                                                        |                                                                                                                                                                                                                                                                                                                                                                                                                                                                  |  |  |  |
| □ Storm                                                                                                                                                                                                                                                                                                                               |                                                                                                                                                                                                                                                                                                                                                                                                                                                                  |  |  |  |
| Temperature: °C                                                                                                                                                                                                                                                                                                                       |                                                                                                                                                                                                                                                                                                                                                                                                                                                                  |  |  |  |
| 5. Description of occurrence                                                                                                                                                                                                                                                                                                          |                                                                                                                                                                                                                                                                                                                                                                                                                                                                  |  |  |  |
| □ Derailment/Leaving the road                                                                                                                                                                                                                                                                                                         |                                                                                                                                                                                                                                                                                                                                                                                                                                                                  |  |  |  |
| x Collision                                                                                                                                                                                                                                                                                                                           |                                                                                                                                                                                                                                                                                                                                                                                                                                                                  |  |  |  |
| □ Overturning/Rolling over                                                                                                                                                                                                                                                                                                            |                                                                                                                                                                                                                                                                                                                                                                                                                                                                  |  |  |  |
| □ Fire                                                                                                                                                                                                                                                                                                                                |                                                                                                                                                                                                                                                                                                                                                                                                                                                                  |  |  |  |
| □ Explosion                                                                                                                                                                                                                                                                                                                           |                                                                                                                                                                                                                                                                                                                                                                                                                                                                  |  |  |  |
| x Loss                                                                                                                                                                                                                                                                                                                                |                                                                                                                                                                                                                                                                                                                                                                                                                                                                  |  |  |  |
| □ Technical fault                                                                                                                                                                                                                                                                                                                     |                                                                                                                                                                                                                                                                                                                                                                                                                                                                  |  |  |  |
| Additional description of occurrence:                                                                                                                                                                                                                                                                                                 |                                                                                                                                                                                                                                                                                                                                                                                                                                                                  |  |  |  |
| from Antwerp. On track 3, a train composed of 2 loco Moustier – Jemeppe-sur-Sambre. Because of its length train and the train arriving on track 6, which led to a Overriding of buffers occurred between the second location tank wagon No. 33 87 786 3 646-3 behind the locom Solvay attended the scene of the accident and transfer | 24 wagons, hauled by 2 locomotives, arrived on track 6 motives and 52 empty wagons was ready to depart for th, there was not enough clearance between the latter a slanting collision. The 4 locomotives were damaged, comotive of the train arriving from Antwerp and the first notive, which contained ethylene dichloride (336/1184), red the load. After the load had been transferred, it was soaked into the ground. Investigations are currently minated. |  |  |  |
| Speed of moving train: 20 – 25 km/h                                                                                                                                                                                                                                                                                                   |                                                                                                                                                                                                                                                                                                                                                                                                                                                                  |  |  |  |