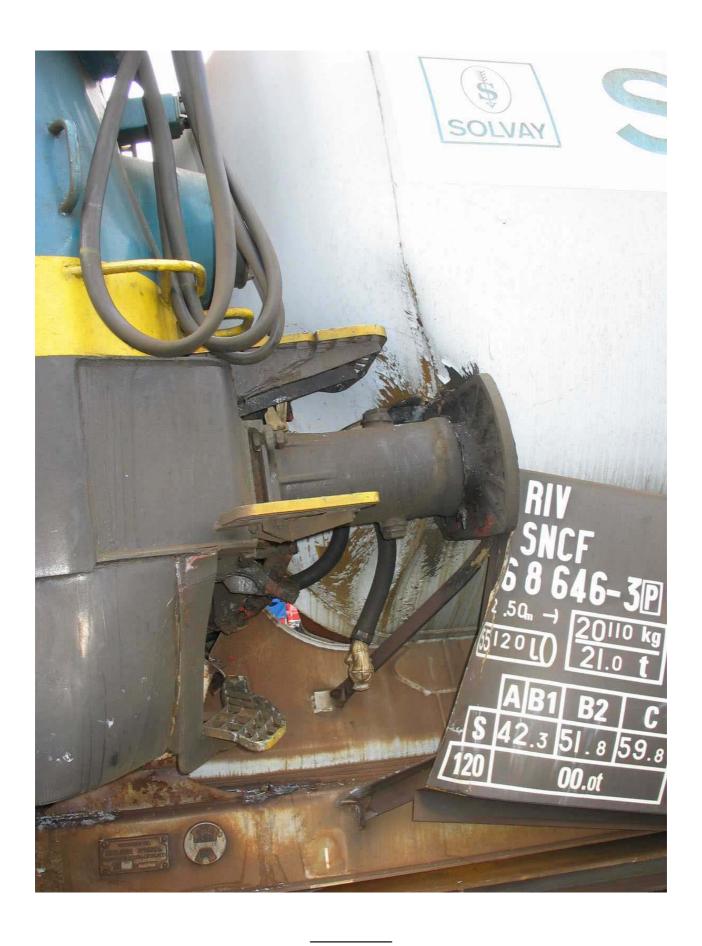

| 1. Mode                                                                                                                                                                                                                                                                                                                               |                                                                                                                                                                                                                                                                                                                                                                                                                                                                  |  |  |  |
|---------------------------------------------------------------------------------------------------------------------------------------------------------------------------------------------------------------------------------------------------------------------------------------------------------------------------------------|------------------------------------------------------------------------------------------------------------------------------------------------------------------------------------------------------------------------------------------------------------------------------------------------------------------------------------------------------------------------------------------------------------------------------------------------------------------|--|--|--|
| x Rail                                                                                                                                                                                                                                                                                                                                | □ Road                                                                                                                                                                                                                                                                                                                                                                                                                                                           |  |  |  |
| Wagon number (optional):                                                                                                                                                                                                                                                                                                              | Vehicle registration (optional):                                                                                                                                                                                                                                                                                                                                                                                                                                 |  |  |  |
| 33 87 7868 6463                                                                                                                                                                                                                                                                                                                       |                                                                                                                                                                                                                                                                                                                                                                                                                                                                  |  |  |  |
| 2. Date and location of occurrence                                                                                                                                                                                                                                                                                                    |                                                                                                                                                                                                                                                                                                                                                                                                                                                                  |  |  |  |
| Year: 2004 Month: 04 Day: 21 Time: 03:45                                                                                                                                                                                                                                                                                              |                                                                                                                                                                                                                                                                                                                                                                                                                                                                  |  |  |  |
| □ Station                                                                                                                                                                                                                                                                                                                             | Road                                                                                                                                                                                                                                                                                                                                                                                                                                                             |  |  |  |
| x Shunting/marshalling yard                                                                                                                                                                                                                                                                                                           | □ Built-up area                                                                                                                                                                                                                                                                                                                                                                                                                                                  |  |  |  |
| □ Loading/unloading/transhipment site                                                                                                                                                                                                                                                                                                 | □ Loading/unloading/transhipment site                                                                                                                                                                                                                                                                                                                                                                                                                            |  |  |  |
| Location / Country: Monceau (Belgium)                                                                                                                                                                                                                                                                                                 | □ Open road                                                                                                                                                                                                                                                                                                                                                                                                                                                      |  |  |  |
| or                                                                                                                                                                                                                                                                                                                                    | Location / Country:                                                                                                                                                                                                                                                                                                                                                                                                                                              |  |  |  |
| □ Open line                                                                                                                                                                                                                                                                                                                           |                                                                                                                                                                                                                                                                                                                                                                                                                                                                  |  |  |  |
| Description of line:                                                                                                                                                                                                                                                                                                                  |                                                                                                                                                                                                                                                                                                                                                                                                                                                                  |  |  |  |
| Kilometres:                                                                                                                                                                                                                                                                                                                           |                                                                                                                                                                                                                                                                                                                                                                                                                                                                  |  |  |  |
| 3. Topography                                                                                                                                                                                                                                                                                                                         |                                                                                                                                                                                                                                                                                                                                                                                                                                                                  |  |  |  |
| □ Gradient/incline                                                                                                                                                                                                                                                                                                                    |                                                                                                                                                                                                                                                                                                                                                                                                                                                                  |  |  |  |
| □ Tunnel                                                                                                                                                                                                                                                                                                                              |                                                                                                                                                                                                                                                                                                                                                                                                                                                                  |  |  |  |
| □ Bridge/Underpass                                                                                                                                                                                                                                                                                                                    |                                                                                                                                                                                                                                                                                                                                                                                                                                                                  |  |  |  |
| □ Crossing                                                                                                                                                                                                                                                                                                                            |                                                                                                                                                                                                                                                                                                                                                                                                                                                                  |  |  |  |
| 4. Particular weather conditions                                                                                                                                                                                                                                                                                                      |                                                                                                                                                                                                                                                                                                                                                                                                                                                                  |  |  |  |
| □ Rain                                                                                                                                                                                                                                                                                                                                |                                                                                                                                                                                                                                                                                                                                                                                                                                                                  |  |  |  |
| □ Snow                                                                                                                                                                                                                                                                                                                                |                                                                                                                                                                                                                                                                                                                                                                                                                                                                  |  |  |  |
| □ lce                                                                                                                                                                                                                                                                                                                                 |                                                                                                                                                                                                                                                                                                                                                                                                                                                                  |  |  |  |
| □ Fog                                                                                                                                                                                                                                                                                                                                 |                                                                                                                                                                                                                                                                                                                                                                                                                                                                  |  |  |  |
| □ Thunderstorm                                                                                                                                                                                                                                                                                                                        |                                                                                                                                                                                                                                                                                                                                                                                                                                                                  |  |  |  |
| □ Storm                                                                                                                                                                                                                                                                                                                               |                                                                                                                                                                                                                                                                                                                                                                                                                                                                  |  |  |  |
| Temperature: °C                                                                                                                                                                                                                                                                                                                       |                                                                                                                                                                                                                                                                                                                                                                                                                                                                  |  |  |  |
| 5. Description of occurrence                                                                                                                                                                                                                                                                                                          |                                                                                                                                                                                                                                                                                                                                                                                                                                                                  |  |  |  |
| □ Derailment/Leaving the road                                                                                                                                                                                                                                                                                                         |                                                                                                                                                                                                                                                                                                                                                                                                                                                                  |  |  |  |
| x Collision                                                                                                                                                                                                                                                                                                                           |                                                                                                                                                                                                                                                                                                                                                                                                                                                                  |  |  |  |
| □ Overturning/Rolling over                                                                                                                                                                                                                                                                                                            |                                                                                                                                                                                                                                                                                                                                                                                                                                                                  |  |  |  |
| □ Fire                                                                                                                                                                                                                                                                                                                                |                                                                                                                                                                                                                                                                                                                                                                                                                                                                  |  |  |  |
| □ Explosion                                                                                                                                                                                                                                                                                                                           |                                                                                                                                                                                                                                                                                                                                                                                                                                                                  |  |  |  |
| x Loss                                                                                                                                                                                                                                                                                                                                |                                                                                                                                                                                                                                                                                                                                                                                                                                                                  |  |  |  |
| □ Technical fault                                                                                                                                                                                                                                                                                                                     |                                                                                                                                                                                                                                                                                                                                                                                                                                                                  |  |  |  |
| Additional description of occurrence:                                                                                                                                                                                                                                                                                                 |                                                                                                                                                                                                                                                                                                                                                                                                                                                                  |  |  |  |
| from Antwerp. On track 3, a train composed of 2 loco Moustier – Jemeppe-sur-Sambre. Because of its length train and the train arriving on track 6, which led to a Overriding of buffers occurred between the second location tank wagon No. 33 87 786 3 646-3 behind the locom Solvay attended the scene of the accident and transfer | 24 wagons, hauled by 2 locomotives, arrived on track 6 motives and 52 empty wagons was ready to depart for th, there was not enough clearance between the latter a slanting collision. The 4 locomotives were damaged, comotive of the train arriving from Antwerp and the first notive, which contained ethylene dichloride (336/1184), red the load. After the load had been transferred, it was soaked into the ground. Investigations are currently minated. |  |  |  |
| Speed of moving train: 20 – 25 km/h                                                                                                                                                                                                                                                                                                   |                                                                                                                                                                                                                                                                                                                                                                                                                                                                  |  |  |  |